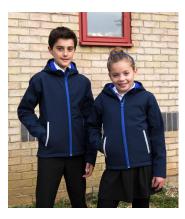

## 88033 Kids TX Performance Hooded Softshell Jacket

Item-no.: 88033

Supplier code: R224J/Y

## **Description:**

320 gsm

Outer: 93% polyester, 7% elastane

Mid-layer: breathable (1.000 gsm in 24h), wind and waterproof (8.000 mm) TPU membrane

Inner: 100% polyester (microfleece)

TPU membrane provides breathable, water and windproof protection

Decorative sleeve and hood detail

Full zip with inner stom flap and chin guard

Zipped front pockets

Reflective detail front and back

Fashionable longer shaped back

Soft, high stretch fabric and comfortable active cut